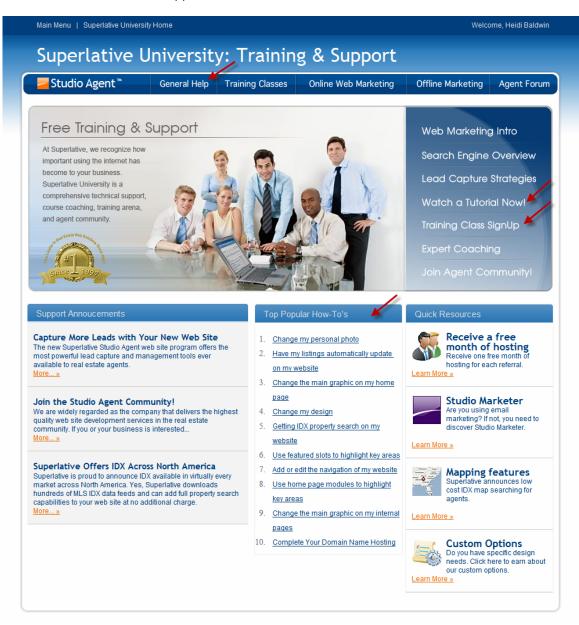

Note: If the above User Name and Password format do not work for you, click on "Forgot Password" on the agent6.superlativestudio.com page and both your User Name and Password will be emailed to you.

► Once you have logged in you'll see the screen below. To learn how to customize your agent web site, click on the "Superlative University" button at the top of the screen, indicated by the red arrow.

## ▶ The next screen that will appear is below:

► Try signing up for the live webinar online by clicking on "Training Class SignUp" then clicking on the "Register Now!" button to Register for the Online Class. The class takes about 45 minutes, and is very helpful. The live webinar allows you to attend a training session on your computer, with a Superlative trainer, at a specified appointment time. You would also simultaneously call into the webinar phone number the way you would call into a conference call, so that you can hear the trainer talking about what is being demonstrated on your computer screen. This also allows you to ask the trainer questions and listen to questions from other participants. ► If you want to get some instruction right away and don't want to wait for the next live webinar, you can:

- a) Click on "Watch a Tutorial Now!" and you can choose a recorded video to watch;
- b) Click on one of the "Top Popular How-To's" to get specific, step-by-step instructions on how to do a variety of tasks from changing your personal photo to changing your web site design. See the screen above for the "How-To" list;
- c) Click on "General Help" at the top of the Superlative University page for a complete list of Help topics (see the screen above).